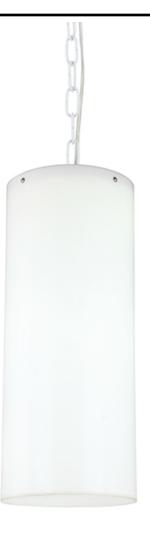

## **MXLS4 104W**

W:10" H:24" W/8' Chain & 10'Wire Acrylic: White Wattage: 92W LED 62W Side Lighting (6488 Delivered Lumen's) 30W Down Lighting (3316 Delivered Lumen's) Delivered Ims.: 9804 CCT: 3000K L70/206Khrs 0-10V Dimming

## **Hardware Finish Options**

- -01 Polished Brass Chain & Canopy
- -02 White Chain & Canopy
- -18 Aged Brass Chain & Canopy
- -37 Oil Rubbed Bronze Chain & Canopy

| REFERENCE | QTY. | REMARKS | Project       |       |
|-----------|------|---------|---------------|-------|
|           |      |         | Location/Type |       |
|           |      |         | Architect     |       |
|           |      |         | Engineer      |       |
|           |      |         | Contractor    |       |
|           |      |         | Submitted By: | Date: |